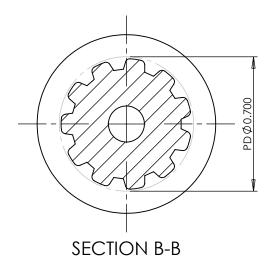

**SECTION A-A** 

## PLASTOCK ®

**Manufactured by Putnam Precision Molding** 

www.plastock.biz © 2010 Putnam Precision Molding

## Part Number: 11XL037DF

## **Part Description:**

1/5" Pitch (XL)Timing Belt Pulleys For Belts up to 3/8" Wide

Dimensions are in inches Tolerances: Fractional <u>+</u> 0.015

PROPRIETARY AND CONFIDENTIAL:

THE INFORMATION CONTAINED IN THIS DRAWING IS THE SOLE PROPERTY OF PUTNAM PRECISION MOLDING. ANY REPRODUCTION IN PART OR AS A WHOLE WITHOUT THE WRITTEN PERMISSION OF PUTNAM PRECISION MOLDING IS PROHIBITED. INFORMATION IN THIS DRAWING IS PROVIDED FOR REFERENCE ONLY.