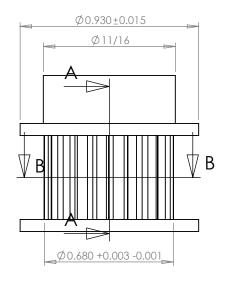

**SECTION A-A** 

## **Part Description:**

1/5" Pitch (XL)Timing Belt Pulleys For Belts up to 3/8" Wide

Dimensions are in inches Tolerances: Fractional <u>+</u> 0.015

PROPRIETARY AND CONFIDENTIAL:

THE INFORMATION CONTAINED IN THIS DRAWING IS THE SOLE PROPERTY OF PUTNAM PRECISION MOLDING. ANY REPRODUCTION IN PART OR AS A WHOLE WITHOUT THE WRITTEN PERMISSION OF PUTNAM PRECISION MOLDING IS PROHIBITED. INFORMATION IN THIS DRAWING IS PROVIDED FOR REFERENCE ONLY.