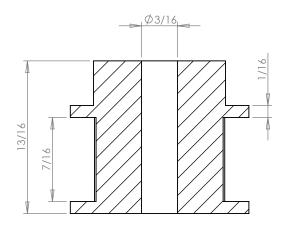

## **Part Description:**

1/5" Pitch (XL)Timing Belt Pulleys For Belts up to 3/8" Wide

Dimensions are in inches Tolerances: Fractional <u>+</u> 0.015

PROPRIETARY AND CONFIDENTIAL:

THE INFORMATION CONTAINED IN THIS DRAWING IS THE SOLE PROPERTY OF PUTNAM PRECISION MOLDING. ANY REPRODUCTION IN PART OR AS A WHOLE WITHOUT THE WRITTEN PERMISSION OF PUTNAM PRECISION MOLDING IS PROHIBITED. INFORMATION IN THIS DRAWING IS PROVIDED FOR REFERENCE ONLY.